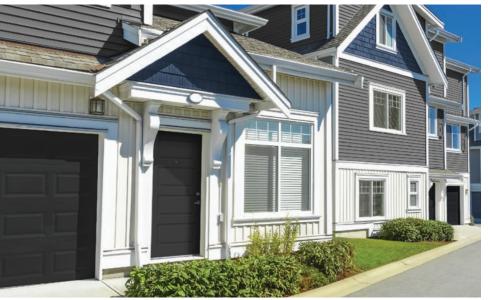

# QUICKFIT DOOR FRAME SYSTEM

The QuikFit Door Frame System is an entrance system that features a steel-edge door panel prehung into an adjustable steel frame. This system is easy to install and offers the industry's highest fire and security ratings, making it ideal for a variety of project types.

## ADJUSTABLE 2-PIECE FRAME

- Perfect for multi-family and light commercial applications
- Two-piece adjustable steel frame - base jamb is installed in the opening and closer trim piece is attached from the opposite side
- 4-1/2" to 9-1/2" wall construction (1" adjustment) for 1-3/4" door
- Florida Building Code (FBC) and Texas Department of Insurance (TDI) approved
- Design Pressure Ratings of +/- 60 up to 3670
- Available in 6/8, 7/0, and 8/0 heights
- One year warranty