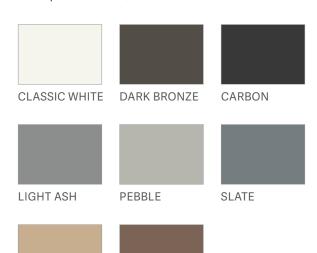

#### **8 STANDARD COLORS**

Each color has been formulated to match our Adjustable, Two-Piece QuikFit Frames for a professional, finished look.

**CLAY BROWN** 

SAND