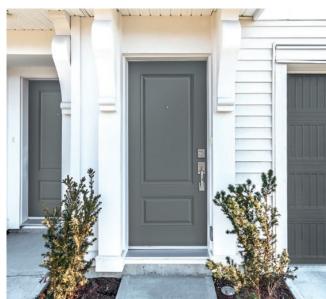

## STEEL-EDGE DOOR PANEL

- Prehang any of our steel-edge door panels for a complete 90-minute fire rated door system
- Full steel-edge perimeter provides additional strength and a Grade 40 security rating
- 20+ embossments available in varying heights, widths, and 10" ADA rail
- View our entire offering at taylordoor.com